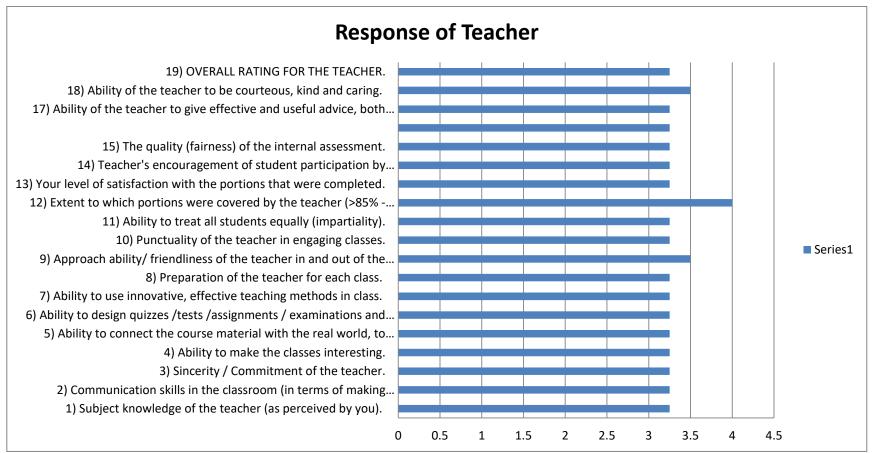

# Students Feedback about teachers 2022-23

College feedback committee conducted survey of student's feedback about teachers and teaching, for that use goggle form online questionnaire it is available on college website. Nearly 43 students gave feedback about 20 deferent questions regarding teachers and teaching they are following. First part of questionnaire is Basic information about: Course, Department: (Example: BA/ECONOMICS), CLASS / DIVISION, ACADEMIC YEAR, NAME OF TEACHER, second part of questionnaire is Basic information about: 1) Subject knowledge of the teacher (as perceived by you). 2) Communication skills in the classroom (in terms of making students understand the lessons). 3) Sincerity / Commitment of the teacher. 4) Ability to make the classes interesting. 5) Ability to connect the course material with the real world, to provide a broader perspective. 6) Ability to design quizzes /tests /assignments / examinations and projects to evaluate students' understanding of the lessons. 7) Ability to use innovative, effective teaching methods in class. 8) Preparation of the teacher for each class. 9) Approach ability/ friendliness of the teacher in and out of the class (for clearing doubts, guidance, and discussion). 10) Punctuality of the teacher in engaging classes. 11) Ability to treat all students equally (impartiality). 12) Extent to which portions were covered by the teacher (>85% -A; 70-85% -B; 50-75% -C; <50% -D). 13) Your level of satisfaction with the portions that were completed. 14) Teacher's encouragement of student participation by encouraging questions, presentations, discussions in class. 15) The quality (fairness) of the internal assessment. 16) Quality and frequency of the feedback given on your assignments/ written tests/ performance as a student. 17) Ability of the teacher to give effective and useful advice, both academic and non-academic. 18) Ability of the teacher to be courteous, kind and caring. 19) OVERALL RATING FOR THE TEACHER. 20) Any other comments (both positive and negative are welcome!), suggestions or complaints ab

Above questions asked to Students of BA/B.Com/BMS/ BSc IT and they give responses in yes / no type answers and four scale answers. Reports of 43 students responses analyzed with the help of ms- excel. Explain percentage with the diagrams for result. Results are following.