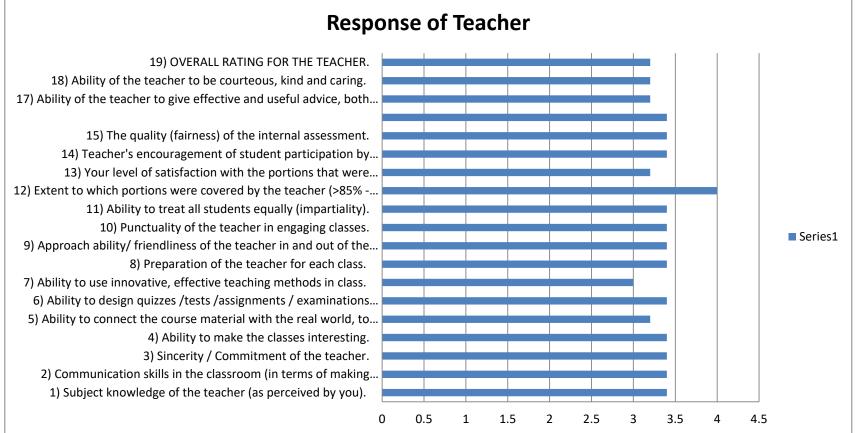

# Students Feedback about teachers 2022-23

College feedback committee conducted survey of student's feedback about teachers and teaching, for that use goggle form online questionnaire it is available on college website. Nearly 43 students gave feedback about 20 deferent questions regarding teachers and teaching they are following. First part of questionnaire is Basic information about: Course, Department: (Example: BA/ECONOMICS), CLASS / DIVISION, ACADEMIC YEAR, NAME OF TEACHER, second part of questionnaire is Basic information about: 1) Subject knowledge of the teacher (as perceived by you). 2) Communication skills in the classroom (in terms of making students understand the lessons). 3) Sincerity / Commitment of the teacher. 4) Ability to make the classes interesting. 5) Ability to connect the course material with the real world, to provide a broader perspective. 6) Ability to design quizzes /tests /assignments / examinations and projects to evaluate students' understanding of the lessons. 7) Ability to use innovative, effective teaching methods in class. 8) Preparation of the teacher for each class. 9) Approach ability/ friendliness of the teacher in and out of the class (for clearing doubts, guidance, and discussion). 10) Punctuality of the teacher in engaging classes. 11) Ability to treat all students equally (impartiality). 12) Extent to which portions were covered by the teacher (>85% -A; 70-85% -B; 50-75% -C; <50% -D). 13) Your level of satisfaction with the portions that were completed. 14) Teacher's encouragement of student participation by encouraging questions, presentations, discussions in class. 15) The quality (fairness) of the internal assessment. 16) Quality and frequency of the feedback given on your assignments/ written tests/ performance as a student. 17) Ability of the teacher to give effective and useful advice, both academic and non-academic. 18) Ability of the teacher to be courteous, kind and caring. 19) OVERALL RATING FOR THE TEACHER. 20) Any other comments (both positive and negative are welcome!), suggestions or complaints ab

Above questions asked to Students of BA/B.Com/BMS/ BSc IT and they give responses in yes / no type answers and four scale answers. Reports of 43 students responses analyzed with the help of ms- excel. Explain percentage with the diagrams for result. Results are following.

NAME OF FACULTY - PROF. D.D. GADKAR

**DEPARTMENT- COMMERCE** 