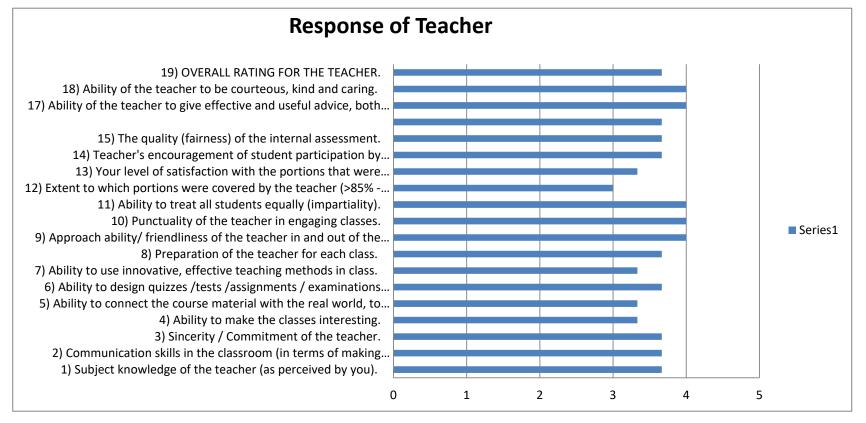

# Students Feedback about teachers 2022-23

College feedback committee conducted survey of student's feedback about teachers and teaching, for that use goggle form online questionnaire it is available on college website. Nearly 43 students gave feedback about 20 deferent questions regarding teachers and teaching they are following. First part of questionnaire is Basic information about: Course, Department: (Example: BA/ECONOMICS), CLASS / DIVISION, ACADEMIC YEAR, NAME OF TEACHER, second part of questionnaire is Basic information about: 1) Subject knowledge of the teacher (as perceived by you). 2) Communication skills in the classroom (in terms of making students understand the lessons). 3) Sincerity / Commitment of the teacher. 4) Ability to make the classes interesting. 5) Ability to connect the course material with the real world, to provide a broader perspective. 6) Ability to design quizzes /tests /assignments / examinations and projects to evaluate students' understanding of the lessons. 7) Ability to use innovative, effective teaching methods in class. 8) Preparation of the teacher for each class. 9) Approach ability/ friendliness of the teacher in and out of the class (for clearing doubts, guidance, and discussion). 10) Punctuality of the teacher in engaging classes. 11) Ability to treat all students equally (impartiality). 12) Extent to which portions were covered by the teacher (>85% -A; 70-85% -B; 50-75% -C; <50% -D). 13) Your level of satisfaction with the portions that were completed. 14) Teacher's encouragement of student participation by encouraging questions, presentations, discussions in class. 15) The quality (fairness) of the internal assessment. 16) Quality and frequency of the feedback given on your assignments/ written tests/ performance as a student. 17) Ability of the teacher to give effective and useful advice, both academic and non-academic. 18) Ability of the teacher to be courteous, kind and caring. 19) OVERALL RATING FOR THE TEACHER. 20) Any other comments (both positive and negative are welcome!), suggestions or complaints ab

Above questions asked to Students of BA/B.Com/BMS/ BSc IT and they give responses in yes / no type answers and four scale answers. Reports of 43 students responses analyzed with the help of ms- excel. Explain percentage with the diagrams for result. Results are following.

PRINCIPAL
N.K. Varadkar Arts &

R.V.Belose Commerce College DAPOLI (Ratnagiri) M.S

NAME OF FACULTY – PROF. J.R. GAVHANE

**DEPARTMENT- COMMERCE** 