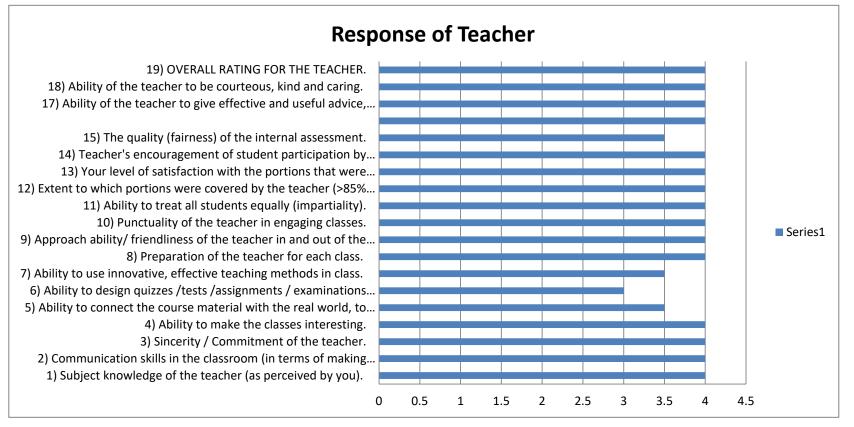

# Students Feedback about teachers 2022-23

College feedback committee conducted survey of student's feedback about teachers and teaching, for that use goggle form online questionnaire it is available on college website. Nearly 43 students gave feedback about 20 deferent questions regarding teachers and teaching they are following. First part of questionnaire is Basic information about: Course, Department: (Example: BA/ECONOMICS), CLASS / DIVISION, ACADEMIC YEAR, NAME OF TEACHER, second part of questionnaire is Basic information about: 1) Subject knowledge of the teacher (as perceived by you). 2) Communication skills in the classroom (in terms of making students understand the lessons). 3) Sincerity / Commitment of the teacher. 4) Ability to make the classes interesting. 5) Ability to connect the course material with the real world, to provide a broader perspective. 6) Ability to design quizzes /tests /assignments / examinations and projects to evaluate students' understanding of the lessons. 7) Ability to use innovative, effective teaching methods in class. 8) Preparation of the teacher for each class. 9) Approach ability/ friendliness of the teacher in and out of the class (for clearing doubts, guidance, and discussion). 10) Punctuality of the teacher in engaging classes. 11) Ability to treat all students equally (impartiality). 12) Extent to which portions were covered by the teacher (>85% -A; 70-85% -B; 50-75% -C; <50% -D). 13) Your level of satisfaction with the portions that were completed. 14) Teacher's encouragement of student participation by encouraging questions, presentations, discussions in class. 15) The quality (fairness) of the internal assessment. 16) Quality and frequency of the feedback given on your assignments/ written tests/ performance as a student. 17) Ability of the teacher to give effective and useful advice, both academic and non-academic. 18) Ability of the teacher to be courteous, kind and caring. 19) OVERALL RATING FOR THE TEACHER. 20) Any other comments (both positive and negative are welcome!), suggestions or complaints ab

Above questions asked to Students of BA/B.Com/BMS/ BSc IT and they give responses in yes / no type answers and four scale answers. Reports of 43 students responses analyzed with the help of ms- excel. Explain percentage with the diagrams for result. Results are following.