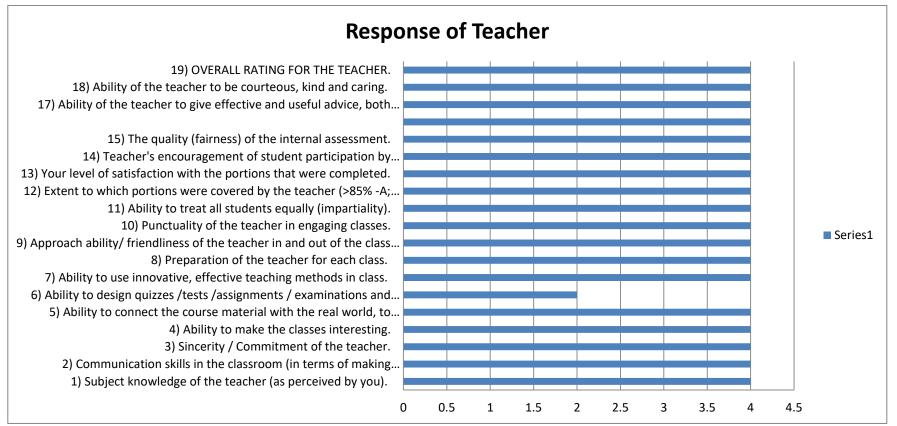

# Students Feedback about teachers 2022-23

College feedback committee conducted survey of student's feedback about teachers and teaching, for that use goggle form online questionnaire it is available on college website. Nearly 43 students gave feedback about 20 deferent questions regarding teachers and teaching they are following. First part of questionnaire is Basic information about: Course, Department: (Example: BA/ECONOMICS), CLASS / DIVISION, ACADEMIC YEAR, NAME OF TEACHER, second part of questionnaire is Basic information about: 1) Subject knowledge of the teacher (as perceived by you). 2) Communication skills in the classroom (in terms of making students understand the lessons). 3) Sincerity / Commitment of the teacher. 4) Ability to make the classes interesting. 5) Ability to connect the course material with the real world, to provide a broader perspective. 6) Ability to design quizzes /tests /assignments / examinations and projects to evaluate students' understanding of the lessons. 7) Ability to use innovative, effective teaching methods in class. 8) Preparation of the teacher for each class. 9) Approach ability/ friendliness of the teacher in and out of the class (for clearing doubts, guidance, and discussion). 10) Punctuality of the teacher in engaging classes. 11) Ability to treat all students equally (impartiality). 12) Extent to which portions were covered by the teacher (>85% -A; 70-85% -B; 50-75% -C; <50% -D). 13) Your level of satisfaction with the portions that were completed. 14) Teacher's encouragement of student participation by encouraging questions, presentations, discussions in class. 15) The quality (fairness) of the internal assessment. 16) Quality and frequency of the feedback given on your assignments/ written tests/ performance as a student. 17) Ability of the teacher to give effective and useful advice, both academic and non-academic. 18) Ability of the teacher to be courteous, kind and caring. 19) OVERALL RATING FOR THE TEACHER. 20) Any other comments (both positive and negative are welcome!), suggestions or complaints ab

Above questions asked to Students of BA/B.Com/BMS/ BSc IT and they give responses in yes / no type answers and four scale answers. Reports of 43 students responses analyzed with the help of ms- excel. Explain percentage with the diagrams for result. Results are following.

PRINCIPAL
N.K. Varadkar Arts &

R.V.Belose Commerce College DAPOLI (Ratnagiri) M.S

NAME OF FACULTY – PROF. J.R. GAVHANE

**DEPARTMENT- COMMERCE** 