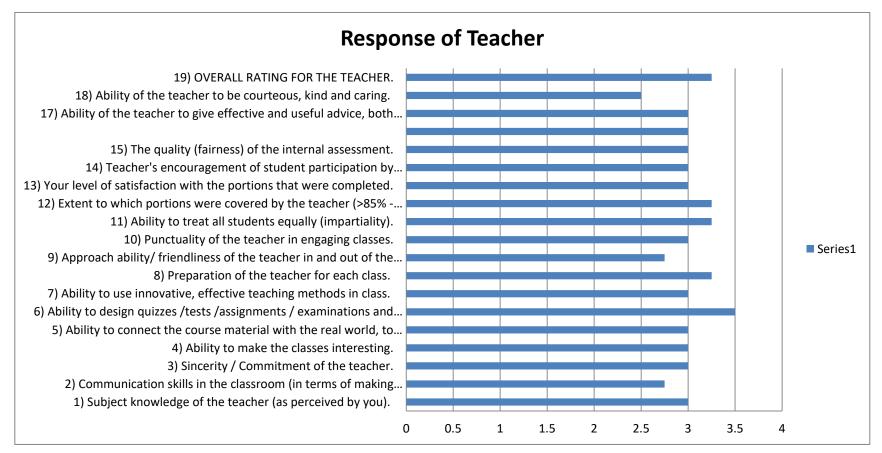

# Students Feedback about teachers 2022-23

College feedback committee conducted survey of student's feedback about teachers and teaching, for that use goggle form online questionnaire it is available on college website. Nearly 43 students gave feedback about 20 deferent questions regarding teachers and teaching they are following. First part of questionnaire is Basic information about: Course, Department: (Example: BA/ECONOMICS), CLASS / DIVISION, ACADEMIC YEAR, NAME OF TEACHER, second part of questionnaire is Basic information about: 1) Subject knowledge of the teacher (as perceived by you). 2) Communication skills in the classroom (in terms of making students understand the lessons). 3) Sincerity / Commitment of the teacher. 4) Ability to make the classes interesting. 5) Ability to connect the course material with the real world, to provide a broader perspective. 6) Ability to design quizzes /tests /assignments / examinations and projects to evaluate students' understanding of the lessons. 7) Ability to use innovative, effective teaching methods in class. 8) Preparation of the teacher for each class. 9) Approach ability/ friendliness of the teacher in and out of the class (for clearing doubts, guidance, and discussion). 10) Punctuality of the teacher in engaging classes. 11) Ability to treat all students equally (impartiality). 12) Extent to which portions were covered by the teacher (>85% -A; 70-85% -B; 50-75% -C; <50% -D). 13) Your level of satisfaction with the portions that were completed. 14) Teacher's encouragement of student participation by encouraging questions, presentations, discussions in class. 15) The quality (fairness) of the internal assessment. 16) Quality and frequency of the feedback given on your assignments/ written tests/ performance as a student. 17) Ability of the teacher to give effective and useful advice, both academic and non-academic. 18) Ability of the teacher to be courteous, kind and caring. 19) OVERALL RATING FOR THE TEACHER. 20) Any other comments (both positive and negative are welcome!), suggestions or complaints ab

Above questions asked to Students of BA/B.Com/BMS/ BSc IT and they give responses in yes / no type answers and four scale answers. Reports of 43 students responses analyzed with the help of ms- excel. Explain percentage with the diagrams for result. Results are following.

NAME OF FACULTY - PROF. D.D. GADKAR

**DEPARTMENT- COMMERCE** 