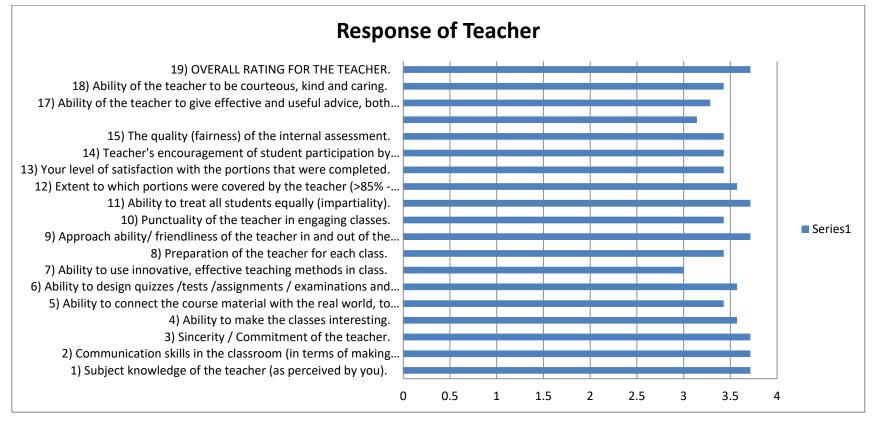

# Students Feedback about teachers 2022-23

College feedback committee conducted survey of student's feedback about teachers and teaching, for that use goggle form online questionnaire it is available on college website. Nearly 43 students gave feedback about 20 deferent questions regarding teachers and teaching they are following. First part of questionnaire is Basic information about: Course, Department: (Example: BA/ECONOMICS), CLASS / DIVISION, ACADEMIC YEAR, NAME OF TEACHER, second part of questionnaire is Basic information about: 1) Subject knowledge of the teacher (as perceived by you). 2) Communication skills in the classroom (in terms of making students understand the lessons). 3) Sincerity / Commitment of the teacher. 4) Ability to make the classes interesting. 5) Ability to connect the course material with the real world, to provide a broader perspective. 6) Ability to design quizzes /tests /assignments / examinations and projects to evaluate students' understanding of the lessons. 7) Ability to use innovative, effective teaching methods in class. 8) Preparation of the teacher for each class. 9) Approach ability/ friendliness of the teacher in and out of the class (for clearing doubts, guidance, and discussion). 10) Punctuality of the teacher in engaging classes. 11) Ability to treat all students equally (impartiality). 12) Extent to which portions were covered by the teacher (>85% -A; 70-85% -B; 50-75% -C; <50% -D). 13) Your level of satisfaction with the portions that were completed. 14) Teacher's encouragement of student participation by encouraging questions, presentations, discussions in class. 15) The quality (fairness) of the internal assessment. 16) Quality and frequency of the feedback given on your assignments/ written tests/ performance as a student. 17) Ability of the teacher to give effective and useful advice, both academic and non-academic. 18) Ability of the teacher to be courteous, kind and caring. 19) OVERALL RATING FOR THE TEACHER. 20) Any other comments (both positive and negative are welcome!), suggestions or complaints ab

Above questions asked to Students of BA/B.Com/BMS/ BSc IT and they give responses in yes / no type answers and four scale answers. Reports of 43 students responses analyzed with the help of ms- excel. Explain percentage with the diagrams for result. Results are following.