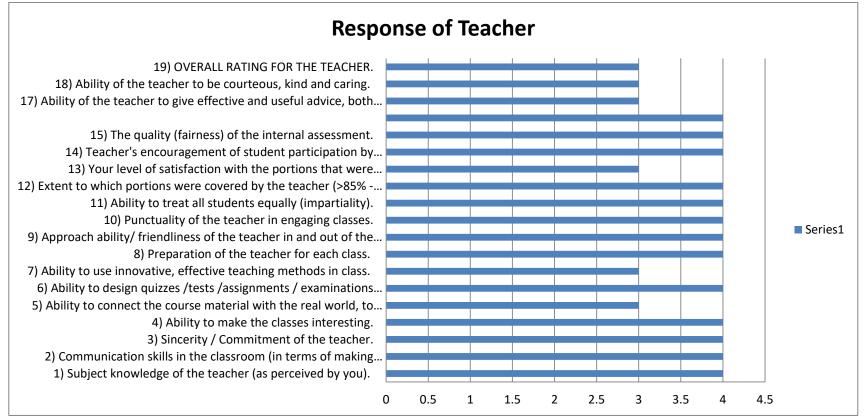

# Students Feedback about teachers 2022-23

College feedback committee conducted survey of student's feedback about teachers and teaching, for that use goggle form online questionnaire it is available on college website. Nearly 43 students gave feedback about 20 deferent questions regarding teachers and teaching they are following. First part of questionnaire is Basic information about: Course, Department: (Example: BA/ECONOMICS), CLASS / DIVISION, ACADEMIC YEAR, NAME OF TEACHER, second part of questionnaire is Basic information about: 1) Subject knowledge of the teacher (as perceived by you). 2) Communication skills in the classroom (in terms of making students understand the lessons). 3) Sincerity / Commitment of the teacher. 4) Ability to make the classes interesting. 5) Ability to connect the course material with the real world, to provide a broader perspective. 6) Ability to design quizzes /tests /assignments / examinations and projects to evaluate students' understanding of the lessons. 7) Ability to use innovative, effective teaching methods in class. 8) Preparation of the teacher for each class. 9) Approach ability/ friendliness of the teacher in and out of the class (for clearing doubts, guidance, and discussion). 10) Punctuality of the teacher in engaging classes. 11) Ability to treat all students equally (impartiality). 12) Extent to which portions were covered by the teacher (>85% -A; 70-85% -B; 50-75% -C; <50% -D). 13) Your level of satisfaction with the portions that were completed. 14) Teacher's encouragement of student participation by encouraging questions, presentations, discussions in class. 15) The quality (fairness) of the internal assessment. 16) Quality and frequency of the feedback given on your assignments/ written tests/ performance as a student. 17) Ability of the teacher to give effective and useful advice, both academic and non-academic. 18) Ability of the teacher to be courteous, kind and caring. 19) OVERALL RATING FOR THE TEACHER. 20) Any other comments (both positive and negative are welcome!), suggestions or complaints ab

Above questions asked to Students of BA/B.Com/BMS/ BSc IT and they give responses in yes / no type answers and four scale answers. Reports of 43 students responses analyzed with the help of ms- excel. Explain percentage with the diagrams for result. Results are following.

PRINCIPAL
N.K. Varadkar Arts &

R.V.Belose Commerce College DAPOLI (Ratnagiri) M.S

NAME OF FACULTY – PROF. J.R. GAVHANE

**DEPARTMENT- COMMERCE** 

### CLASS WISE RESPONDANCE NUMBER

| CLASS      | RESPONDENTS<br>NUMBERS |
|------------|------------------------|
| Fybcom     | 01                     |
| SYBCOM     | 01                     |
| T.Y.Bcom A | 01                     |
| TOTAL      | 03                     |