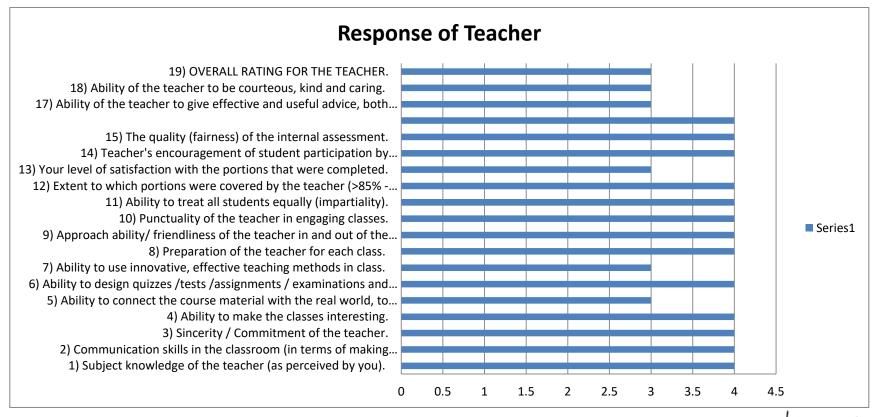

# Students Feedback about teachers 2022-23

College feedback committee conducted survey of student's feedback about teachers and teaching, for that use goggle form online questionnaire it is available on college website. Nearly 43 students gave feedback about 20 deferent questions regarding teachers and teaching they are following. First part of questionnaire is Basic information about: Course, Department: (Example: BA/ECONOMICS), CLASS / DIVISION, ACADEMIC YEAR, NAME OF TEACHER, second part of questionnaire is Basic information about: 1) Subject knowledge of the teacher (as perceived by you). 2) Communication skills in the classroom (in terms of making students understand the lessons). 3) Sincerity / Commitment of the teacher. 4) Ability to make the classes interesting. 5) Ability to connect the course material with the real world, to provide a broader perspective. 6) Ability to design quizzes /tests /assignments / examinations and projects to evaluate students' understanding of the lessons. 7) Ability to use innovative, effective teaching methods in class. 8) Preparation of the teacher for each class. 9) Approach ability/ friendliness of the teacher in and out of the class (for clearing doubts, guidance, and discussion). 10) Punctuality of the teacher in engaging classes. 11) Ability to treat all students equally (impartiality). 12) Extent to which portions were covered by the teacher (>85% -A; 70-85% -B; 50-75% -C; <50% -D). 13) Your level of satisfaction with the portions that were completed. 14) Teacher's encouragement of student participation by encouraging questions, presentations, discussions in class. 15) The quality (fairness) of the internal assessment. 16) Quality and frequency of the feedback given on your assignments/ written tests/ performance as a student. 17) Ability of the teacher to give effective and useful advice, both academic and non-academic. 18) Ability of the teacher to be courteous, kind and caring. 19) OVERALL RATING FOR THE TEACHER. 20) Any other comments (both positive and negative are welcome!), suggestions or complaints ab

Above questions asked to Students of BA/B.Com/BMS/ BSc IT and they give responses in yes / no type answers and four scale answers. Reports of 43 students responses analyzed with the help of ms- excel. Explain percentage with the diagrams for result. Results are following.

NAME OF FACULTY - PROF. D.D. GADKAR

**DEPARTMENT- COMMERCE** 