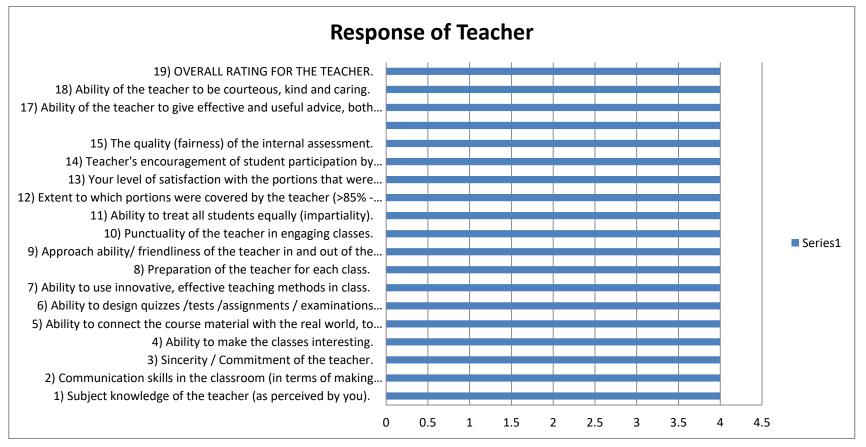

# Students Feedback about teachers 2022-23

College feedback committee conducted survey of student's feedback about teachers and teaching, for that use goggle form online questionnaire it is available on college website. Nearly 43 students gave feedback about 20 deferent questions regarding teachers and teaching they are following. First part of questionnaire is Basic information about: Course, Department: (Example: BA/ECONOMICS), CLASS / DIVISION, ACADEMIC YEAR, NAME OF TEACHER, second part of questionnaire is Basic information about: 1) Subject knowledge of the teacher (as perceived by you). 2) Communication skills in the classroom (in terms of making students understand the lessons). 3) Sincerity / Commitment of the teacher. 4) Ability to make the classes interesting. 5) Ability to connect the course material with the real world, to provide a broader perspective. 6) Ability to design quizzes /tests /assignments / examinations and projects to evaluate students' understanding of the lessons. 7) Ability to use innovative, effective teaching methods in class. 8) Preparation of the teacher for each class. 9) Approach ability/ friendliness of the teacher in and out of the class (for clearing doubts, guidance, and discussion). 10) Punctuality of the teacher in engaging classes. 11) Ability to treat all students equally (impartiality). 12) Extent to which portions were covered by the teacher (>85% -A; 70-85% -B; 50-75% -C; <50% -D). 13) Your level of satisfaction with the portions that were completed. 14) Teacher's encouragement of student participation by encouraging questions, presentations, discussions in class. 15) The quality (fairness) of the internal assessment. 16) Quality and frequency of the feedback given on your assignments/ written tests/ performance as a student. 17) Ability of the teacher to give effective and useful advice, both academic and non-academic. 18) Ability of the teacher to be courteous, kind and caring. 19) OVERALL RATING FOR THE TEACHER. 20) Any other comments (both positive and negative are welcome!), suggestions or complaints ab

Above questions asked to Students of BA/B.Com/BMS/ BSc IT and they give responses in yes / no type answers and four scale answers. Reports of 43 students responses analyzed with the help of ms- excel. Explain percentage with the diagrams for result. Results are following.

PRINCIPAL
N.K. Varadkar Arts &

R.V.Belose Commerce College DAPOLI (Ratnagiri) M.S

NAME OF FACULTY – PROF. J.R. GAVHANE

**DEPARTMENT- COMMERCE** 