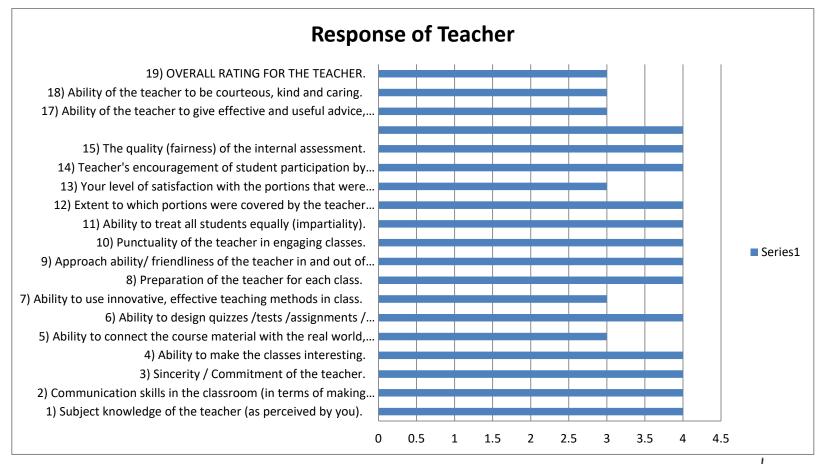

# Students Feedback about teachers 2022-23

College feedback committee conducted survey of student's feedback about teachers and teaching, for that use goggle form online questionnaire it is available on college website. Nearly 43 students gave feedback about 20 deferent questions regarding teachers and teaching they are following. First part of questionnaire is Basic information about: Course, Department: (Example: BA/ECONOMICS), CLASS / DIVISION, ACADEMIC YEAR, NAME OF TEACHER, second part of questionnaire is Basic information about: 1) Subject knowledge of the teacher (as perceived by you). 2) Communication skills in the classroom (in terms of making students understand the lessons). 3) Sincerity / Commitment of the teacher. 4) Ability to make the classes interesting. 5) Ability to connect the course material with the real world, to provide a broader perspective. 6) Ability to design quizzes /tests /assignments / examinations and projects to evaluate students' understanding of the lessons. 7) Ability to use innovative, effective teaching methods in class. 8) Preparation of the teacher for each class. 9) Approach ability/ friendliness of the teacher in and out of the class (for clearing doubts, guidance, and discussion). 10) Punctuality of the teacher in engaging classes. 11) Ability to treat all students equally (impartiality). 12) Extent to which portions were covered by the teacher (>85% -A; 70-85% -B; 50-75% -C; <50% -D). 13) Your level of satisfaction with the portions that were completed. 14) Teacher's encouragement of student participation by encouraging questions, presentations, discussions in class. 15) The quality (fairness) of the internal assessment. 16) Quality and frequency of the feedback given on your assignments/ written tests/ performance as a student. 17) Ability of the teacher to give effective and useful advice, both academic and non-academic. 18) Ability of the teacher to be courteous, kind and caring. 19) OVERALL RATING FOR THE TEACHER. 20) Any other comments (both positive and negative are welcome!), suggestions or complaints ab

Above questions asked to Students of BA/B.Com/BMS/ BSc IT and they give responses in yes / no type answers and four scale answers. Reports of 43 students responses analyzed with the help of ms- excel. Explain percentage with the diagrams for result. Results are following.

N.K. Varadkar Arts &

R.V.Belose Commerce College DAPOLI (Ratnagiri) M.S

NAME OF FACULTY – PROF. B.P. Gunjal

### **DEPARTMENT- HINDI**