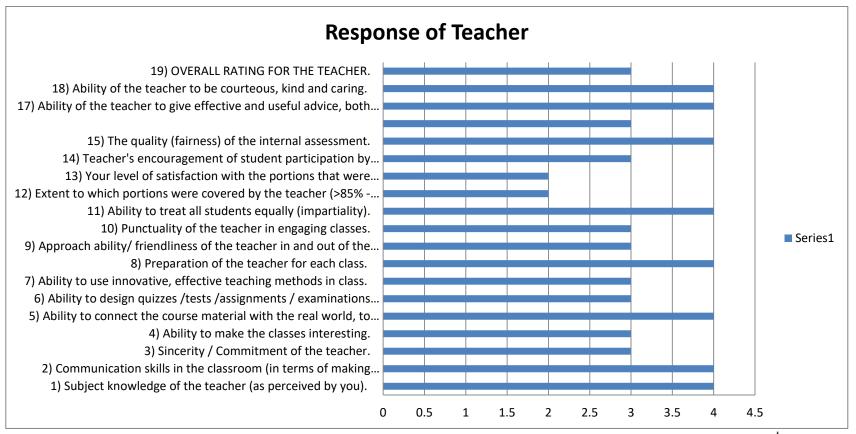

# Students Feedback about teachers 2022-23

College feedback committee conducted survey of student's feedback about teachers and teaching, for that use goggle form online questionnaire it is available on college website. Nearly 43 students gave feedback about 20 deferent questions regarding teachers and teaching they are following. First part of questionnaire is Basic information about: Course, Department: (Example: BA/ECONOMICS), CLASS / DIVISION, ACADEMIC YEAR, NAME OF TEACHER, second part of questionnaire is Basic information about: 1) Subject knowledge of the teacher (as perceived by you). 2) Communication skills in the classroom (in terms of making students understand the lessons). 3) Sincerity / Commitment of the teacher. 4) Ability to make the classes interesting. 5) Ability to connect the course material with the real world, to provide a broader perspective. 6) Ability to design quizzes /tests /assignments / examinations and projects to evaluate students' understanding of the lessons. 7) Ability to use innovative, effective teaching methods in class. 8) Preparation of the teacher for each class. 9) Approach ability/ friendliness of the teacher in and out of the class (for clearing doubts, guidance, and discussion). 10) Punctuality of the teacher in engaging classes. 11) Ability to treat all students equally (impartiality). 12) Extent to which portions were covered by the teacher (>85% -A; 70-85% -B; 50-75% -C; <50% -D). 13) Your level of satisfaction with the portions that were completed. 14) Teacher's encouragement of student participation by encouraging questions, presentations, discussions in class. 15) The quality (fairness) of the internal assessment. 16) Quality and frequency of the feedback given on your assignments/ written tests/ performance as a student. 17) Ability of the teacher to give effective and useful advice, both academic and non-academic. 18) Ability of the teacher to be courteous, kind and caring. 19) OVERALL RATING FOR THE TEACHER. 20) Any other comments (both positive and negative are welcome!), suggestions or complaints ab

Above questions asked to Students of BA/B.Com/BMS/ BSc IT and they give responses in yes / no type answers and four scale answers. Reports of 43 students responses analyzed with the help of ms- excel. Explain percentage with the diagrams for result. Results are following.