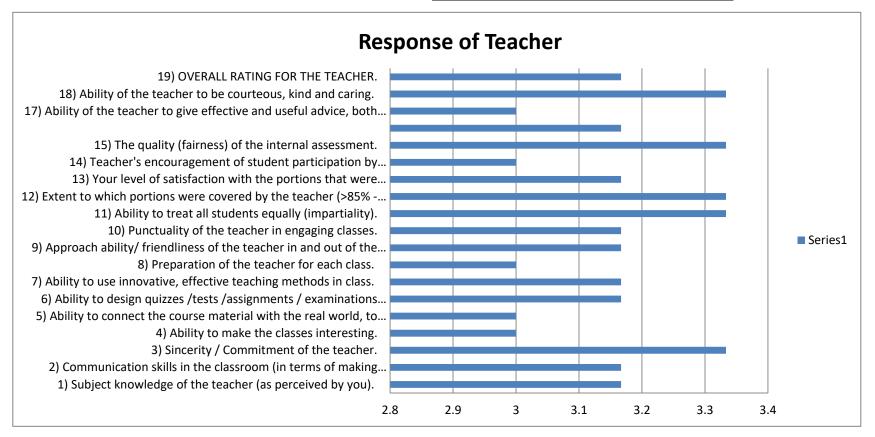

# Students Feedback about teachers 2022-23

College feedback committee conducted survey of student's feedback about teachers and teaching, for that use goggle form online questionnaire it is available on college website. Nearly 43 students gave feedback about 20 deferent questions regarding teachers and teaching they are following. First part of questionnaire is Basic information about: Course, Department: (Example: BA/ECONOMICS), CLASS / DIVISION, ACADEMIC YEAR, NAME OF TEACHER, second part of questionnaire is Basic information about: 1) Subject knowledge of the teacher (as perceived by you). 2) Communication skills in the classroom (in terms of making students understand the lessons). 3) Sincerity / Commitment of the teacher. 4) Ability to make the classes interesting. 5) Ability to connect the course material with the real world, to provide a broader perspective. 6) Ability to design quizzes /tests /assignments / examinations and projects to evaluate students' understanding of the lessons. 7) Ability to use innovative, effective teaching methods in class. 8) Preparation of the teacher for each class. 9) Approach ability/ friendliness of the teacher in and out of the class (for clearing doubts, guidance, and discussion). 10) Punctuality of the teacher in engaging classes. 11) Ability to treat all students equally (impartiality). 12) Extent to which portions were covered by the teacher (>85% -A; 70-85% -B; 50-75% -C; <50% -D). 13) Your level of satisfaction with the portions that were completed. 14) Teacher's encouragement of student participation by encouraging questions, presentations, discussions in class. 15) The quality (fairness) of the internal assessment. 16) Quality and frequency of the feedback given on your assignments/ written tests/ performance as a student. 17) Ability of the teacher to give effective and useful advice, both academic and non-academic. 18) Ability of the teacher to be courteous, kind and caring. 19) OVERALL RATING FOR THE TEACHER. 20) Any other comments (both positive and negative are welcome!), suggestions or complaints ab

Above questions asked to Students of BA/B.Com/BMS/ BSc IT and they give responses in yes / no type answers and four scale answers. Reports of 43 students responses analyzed with the help of ms- excel. Explain percentage with the diagrams for result. Results are following.

NAME OF FACULTY - PROF. D.D. GADKAR

**DEPARTMENT- COMMERCE** 