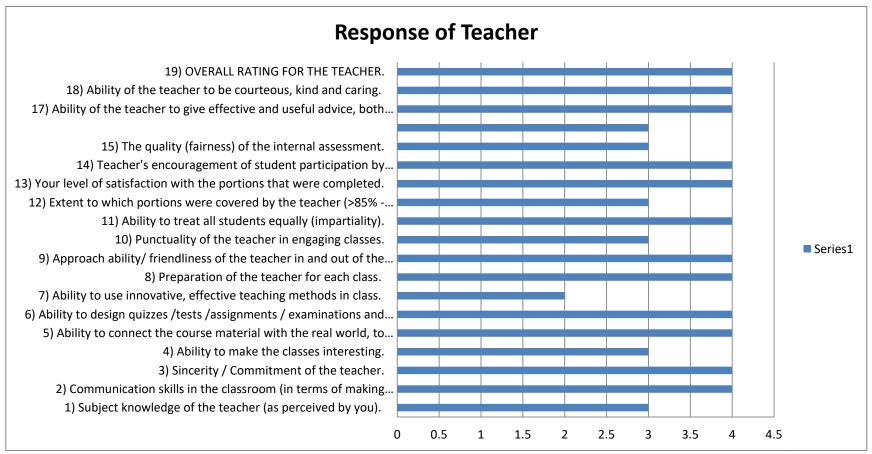

# Students Feedback about teachers 2022-23

College feedback committee conducted survey of student's feedback about teachers and teaching, for that use goggle form online questionnaire it is available on college website. Nearly 43 students gave feedback about 20 deferent questions regarding teachers and teaching they are following. First part of questionnaire is Basic information about: Course, Department: (Example: BA/ECONOMICS), CLASS / DIVISION, ACADEMIC YEAR, NAME OF TEACHER, second part of questionnaire is Basic information about: 1) Subject knowledge of the teacher (as perceived by you). 2) Communication skills in the classroom (in terms of making students understand the lessons). 3) Sincerity / Commitment of the teacher. 4) Ability to make the classes interesting. 5) Ability to connect the course material with the real world, to provide a broader perspective. 6) Ability to design quizzes /tests /assignments / examinations and projects to evaluate students' understanding of the lessons. 7) Ability to use innovative, effective teaching methods in class. 8) Preparation of the teacher for each class. 9) Approach ability/ friendliness of the teacher in and out of the class (for clearing doubts, guidance, and discussion). 10) Punctuality of the teacher in engaging classes. 11) Ability to treat all students equally (impartiality). 12) Extent to which portions were covered by the teacher (>85% -A; 70-85% -B; 50-75% -C; <50% -D). 13) Your level of satisfaction with the portions that were completed. 14) Teacher's encouragement of student participation by encouraging questions, presentations, discussions in class. 15) The quality (fairness) of the internal assessment. 16) Quality and frequency of the feedback given on your assignments/ written tests/ performance as a student. 17) Ability of the teacher to give effective and useful advice, both academic and non-academic. 18) Ability of the teacher to be courteous, kind and caring. 19) OVERALL RATING FOR THE TEACHER. 20) Any other comments (both positive and negative are welcome!), suggestions or complaints ab

Above questions asked to Students of BA/B.Com/BMS/ BSc IT and they give responses in yes / no type answers and four scale answers. Reports of 43 students responses analyzed with the help of ms- excel. Explain percentage with the diagrams for result. Results are following.

PRINCIPAL
N.K. Varadkar Arts &

R.V.Belose Commerce College DAPOLI (Ratnagiri) M.S

NAME OF FACULTY – PROF. J.R. GAVHANE

**DEPARTMENT- COMMERCE** 